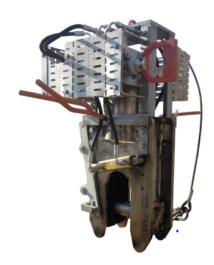

## RCV115 c/w hot stab, intensifier & lifting frame

Cutting large diameter wire rope and cable in the most hostile environments, under the toughest of conditions and the most demanding of circumstances requires something special. This cutter has been equipped with a lifting frame rated to 300kg SWL, intensifier and hot stab system for transfer of hydraulic power.

## **Key Features**

Proven design
Designed to cut wire rope up to 115mm diameter
Hydraulically operated anvil for easy ROV deployment
Lifting rated to 300kg SWL
Intensifier
Hot stab system

## **Specifications**

Wire diameter 115 mm

Weight 125 kg

Input pressure main cylinder Max 690 bar

Input pressure anvil Max 210 bar