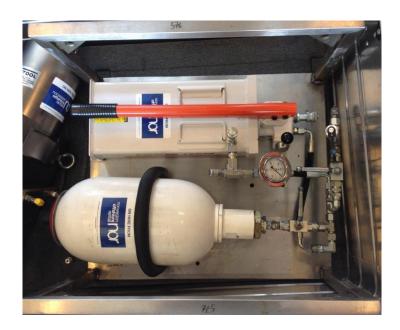

## **Accumulator System**

## for Emergency Release cutter

This accumulator system has been designed especially to be used together with a wire/hose cutter. Using an accumulator in conjunction with one of our wire cutters will enable you to operate the wire cutter in an emergency situation where all power from the ship/rig is lost. The accumulator system will be pre-loaded with sufficient power to cut the designated wire/cable without any external power needs.

## **Key Features**

Easy to operate
Delivered with hand pump
Frame made from stainless steel

## **Specifications**

Pump 5,5 I / max 700 bar

Accumulator 10 I / max 330 bar

Dimensions 1182 mm (I) x 782 mm (b) x 500 mm (h)

Weight 70 kg