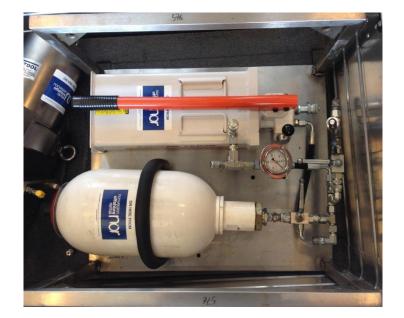

## Accumulator System for Emergency Release cutter

This accumulator system has been designed especially to be used together with a wire/hose cutter. Using an accumulator in conjunction with one of our wire cutters will enable you to operate the wire cutter in an emergency situation where all power from the ship/rig is lost. The accumulator system will be pre-loaded with sufficient power to cut the designated wire/cable without any external power needs.

## Key Features

Easy to operate Delivered with hand pump Frame made from stainless steel

| Specifications |                                       |
|----------------|---------------------------------------|
| Pump           | 5,5 I / max 700 bar                   |
| Accumulator    | 10 I / max 330 bar                    |
| Dimensions     | 1182 mm (l) x 782 mm (b) x 500 mm (h) |
| Weight         | 70 kg                                 |