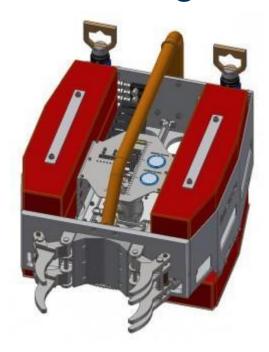

## Imenco Mantis Cutting Tool

The Imenco Mantis Subsea Hydraulic Cutter is a compact and versatile tool with interchangeable claws to suit operational needs without complete system change out. Can be supplied with a variety of fixing brackets to suit project requirements.

## **Key Features**

Blades are easy to replace
Small and easy to transport and handle
ROV friendly grabber bar
Extrenal hydraulic supply and control via built-in hot stabs
Supplied with full documentation and instructions

## **Main Body**

Height 1100mm x 740mm x 630mm

Mass in air 185 kg

Mass in water (approx.) 42 kg