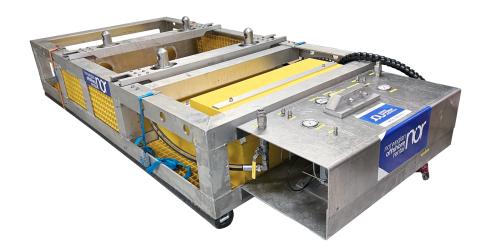

## Fluid Injection Skid

NOR fluid injection skid has the capabilities to hold fluids up to 316 ltr and can be used for fluid injection and or pressure testing. It has subsea gauges mounted for controlling input and output pressure, and adjustable probes for interfacing to various types of ROVs. The NOR fluid injection skid can also be used as a stand alone fluid reservoir, which can be operated by ROV. Various pumps and systems can be installed, such as DWP, IHPU 10K, flowmeters, and pressure sensors. Transfer pump is included for filling up fluid bags and all required hoses.

| Specifications           |                                                                 |
|--------------------------|-----------------------------------------------------------------|
| Length                   | 3000 mm                                                         |
| Width                    | 1300 mm                                                         |
| Height                   | 500 mm                                                          |
| Weight in air            | 560 kg (without fluid)                                          |
| Weight in water          | 15 kg                                                           |
| Fluids                   | Hydraulic oil, glycol, sea water, methanol, HW443, Transaqua DW |
| Maximum input pressure   | 200 bar                                                         |
| Maximum output pressure  | 690 bar                                                         |
| Maximum input flow rate  | 70 lpm                                                          |
| Maximum output flow rate | 17.5 lpm                                                        |
| Fluid capacity           | 2 x 158 ltr                                                     |
|                          |                                                                 |