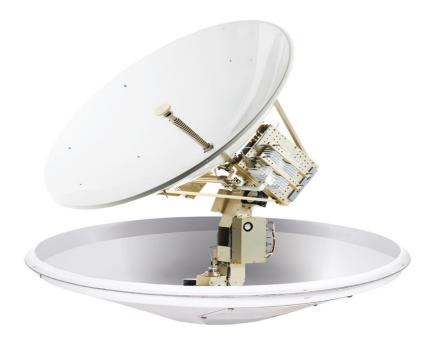

## **VSAT Z12 SUPERTRACK**

The SuperTrack Z-Series is the perfect solution for ships looking for broadband speeds at sea. Stay in touch with your networks via high speed access to the internet, email, multiple VoIP phones and more.

| Dish Diameter:     | 120cm (47")         |
|--------------------|---------------------|
| Antenna Dimension: | 161cm(H) x 157cm(D) |
| Antenna Weight:    | 142kg               |