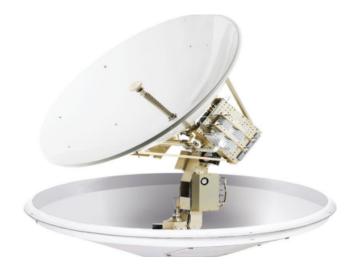

## VSAT Z12 Supertrack

The SuperTrack Z-Series is the perfect solution for ships looking for broadband speeds at sea. Stay in touch with your networks via high speed access to the internet, email, multiple VoIP phones and more.

## **Specifications**

Dish diameter 120 cm (47)

Antenna dimension 161 cm (H) x 157 cm (D)

Antenna weight 142 kg