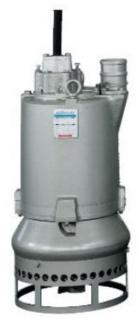

# **DragFlow EL12.5S**

TThe DragFlow EL12.5S is a heavy duty electric submersible dredge pump. It's provided with agitators to stir up sand, mud, etc and has a high abrasion resistance. The DragFlow EL12.5S has low rotation speed and can handle up tp 70% material density.

The pump is controlled with an ABB frequency converter and is delivered with 100 metres electrical cable and 30 metres 4" discharge hoose. The DragFlow EL12.5S is equipped with a pressure compensator which makes it possible to use the pump down to 50 metres underwater.