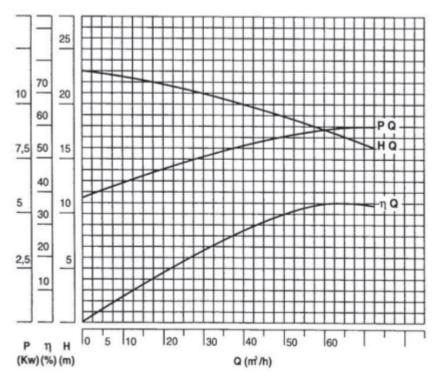

rnate) no.2 compact polyurethane seals plus no.2 double rubber lip seals with stainless steel spring.

#### Specifications

| Capacity          | 60 m3/h            |
|-------------------|--------------------|
| Head              | 18 m               |
| Voltage / Current | 230-400V / 38-23 A |
| Weight            | 280 kg             |
| Cross Section     | Ø 25 mm            |

| Impeller                  | 4 vanes open / ø 308 mm |
|---------------------------|-------------------------|
| Bore                      | Ø 100 mm                |
| Phase / poles / frequency | 3 / 4 50 Hz             |
| Motor output              | 11 kW (15 HP)           |
| Speed                     | 1450 R.P.M              |
| Motor Insulation          | Class F                 |



## Preformance Curve



#### Dimensions