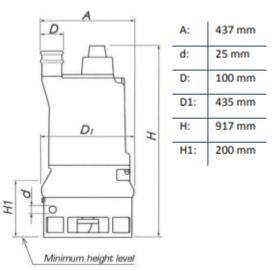

polyurethane seals plus no.2 double rubber lip seals with stainless steel spring.

#### Specifications

| Capacity          | 60 m3/h            |
|-------------------|--------------------|
| Head              | 18 m               |
| Voltage / Current | 230-400V / 38-23 A |
| Weight            | 280 kg             |
| Cross Section     | Ø 25 mm            |

| Impeller                  | 4 vanes open / ø 308 mm |
|---------------------------|-------------------------|
| Bore                      | Ø 100 mm                |
| Phase / poles / frequency | 3 / 4 50 Hz             |
| Motor output              | 11 kW (15 HP)           |
| Speed                     | 1450 R.P.M              |
| Motor Insulation          | Class F                 |



## Preformance Curve



#### Dimensions