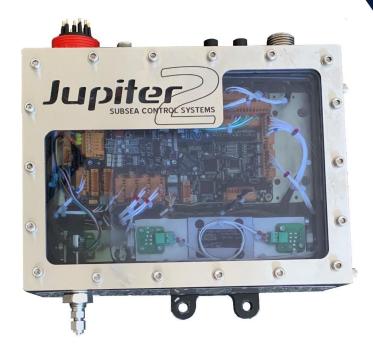

# Jupiter 2

# **Torque Tool Control Systems**

The Jupiter Torque Tool Control System offers an accurate and repeatable solution to client requirements for the control of Torque Tools in high integrity applications.

# **Key Features**

1 x NG6 Pressure & Flow Control Proportional Valve drives use stable 12 bit Constant Current Drive Pressure Control Valve has 250 Bar transducer to monitor tool pressure 4 x NG3 Bi-directional solenoid valves with externally adjustable fully shrouded meter and throttles

# **Main Body**

245 x 325 x 187mm Size

Depth 3000msw

Weight 28.8kg in air / 16.8kg in seawater