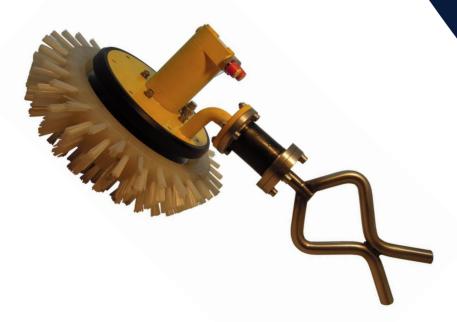

## **Offshore** Rental

The Multipurpose Cleaning Tool (MCT) consists of a brush head rotated by a hydraulic motor. The MCT uses a mild acid cleaning solution dispensed through the brush head. The MCT is equipped with a flexible fishtail ROV handle.

## **Key Features**

Supplied with Nylon Brushing Discs Requires low maintenance Fitted with Fishtail Handle for installation to ROV manipulators All together Supplied in a Plastic Pelicase Removes Marine Growth