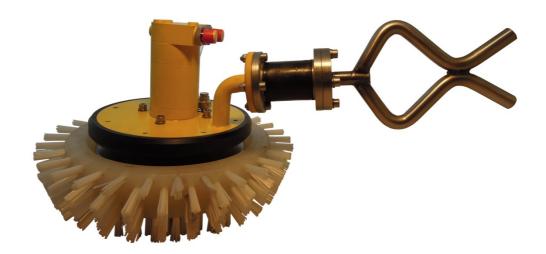

## - Designed for cleaning a wide range of surfaces

**The Multipurpose Cleaning Tool (MCT)** consists of a brush head rotated by a hydraulic motor. The MCT uses a mild acid cleaning solution dispensed through the brush head. The MCT is equipped with a flexible fishtail ROV handle.

## Main features:

- Supplied with Nylon Brushing Discs
- Requires low maintenance
- Fitted with Fishtail Handle for installation to ROV manipulators
- All together Supplied in a Plastic Pelicase
- Removes Marine Growth

| Dimensions (LxWxH) – 580x310x260         |
|------------------------------------------|
| Weight (air) w/hoses and brush – 15,9 Kg |
| Hose length (fitted) – 3,5 m             |
| Rotation – Reversible / Bi-directional   |
| Hydraulic fluid – Tellus 22 or similar   |