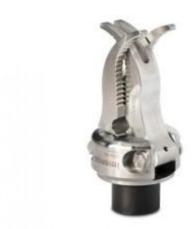

## 4 Finger Manipulator Jaw

4-Finger Manipulator Jaw is the first choice for the vast majority of ROV Operators around the world. The 4 fingered manipulator jaw is intended as a hydraulically operated tool for attachment to a Schilling Robotics work-class ROV manipulator arm. The product is ideal for ROV operations where a combination of precision, flexibility and strength are required.