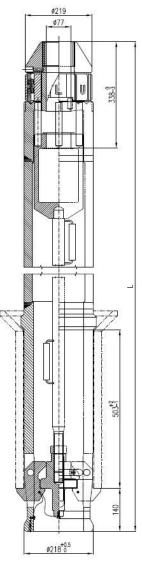

| OD:             | 219mm                 |
|-----------------|-----------------------|
| Overall length: | From 3200mm to 4910mm |
| Weight:         | From 350kg to 600kg   |

| POST TYPE | L (mm) |
|-----------|--------|
| GPT4910   | 4910   |
| GPT4410   | 4410   |
| GPT3860   | 3860   |
| GPT3200   | 3200   |