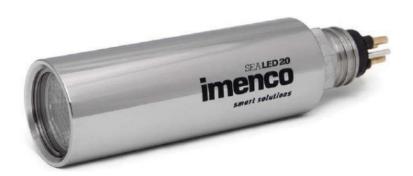

## SeaLED 20

The SeaLED 20 miniature high output subsea light for divers/small ROV/tools and inspection points. Fitted with the latest high quality LED producing an increased lifespan compared to the traditional Halogen and HID lights. SeaLED 20 can be delivered with different colour temperatures and lens angles. The light output is easily regulated from 0-100%.

| - | n  | Δ, | CI  | т | ca | Т | a | ns |
|---|----|----|-----|---|----|---|---|----|
| u | ю. | _  | VI. | ш | vu |   | v | шо |

Input Power 20W (=50W Halogen)

Light output 1,000 Lumen

Light temperature 3,200K

Light beam angle 40° (70° optional)

Light regulation area 0-100%

Regulation 0-10V DC

Housing Duplex Stainless Steel

LED array life expectancy 50,000 hours

Dimensions ex. Con. 30x86mm

Weight 0.03 kg in air / 0.20 kg in water

Depth rating 1,500msw

Power 24V DC

Standard connector MCBH3M or optional

Temperature protected Yes