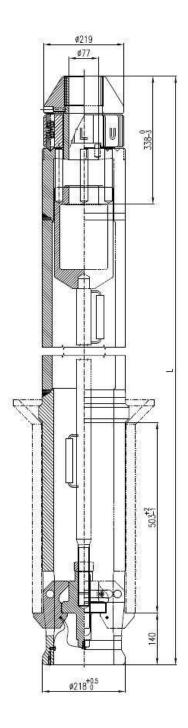

## **Specifications**

OD 219mm

Overall length From 3200mm to 4910mm

Weight From 350kg to 600kg

## Offshore Rental

| POST TYPE | L (mm) |
|-----------|--------|
| GPT4910   | 4910   |
| GPT4410   | 4410   |
| GPT3860   | 3860   |
| GPT3200   | 3200   |