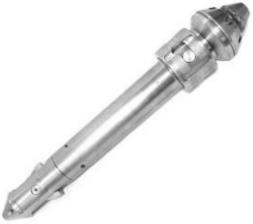

## Imenco Guidewire Anchor – Standard w/ Safety Sleeve

ø 20 For ¾" wire

## **Key Features**

- Safety Sleeve for additional security against unplanned release.
- Proven and patented design. Widely used worldwide since 1988.
- Simple installation and release by ROV. No special tools needed.
- Fits standard API guidepost with 3" receptacle hole.
- Release and re-installation possible in the same run.
- Shear-pin release with shear capacity up to 15,000 lbs.
- All shear-pin parts are automatically retrieved after operation.
- Supplied with full documentation and instructions.
- Special designs available on request.

| Sp | ecit | ica | tio | ns |
|----|------|-----|-----|----|

| Anchor stab diameter          | 74mm                         |
|-------------------------------|------------------------------|
| Overall length                | 710mm                        |
| Standard socket wire diameter | 3/4"                         |
| Weight                        | 25kg                         |
| Available shear-pin capacity  | From 2,200 lbs to 20,000 lbs |
| WLL                           | 5Te                          |