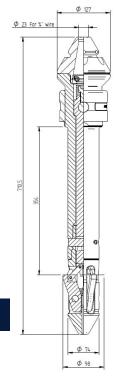

## **Specifications**

| Anchor stab diameter          | 74mm        |
|-------------------------------|-------------|
| Overall length                | 710mm       |
| Standard socket wire diameter | 3/4"        |
| Weight                        | 25kg        |
| Available shear-pin capacity  | Solid steel |
| WLL                           | 5Te         |