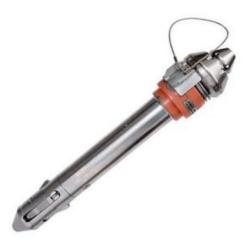

## Imenco Guidewire Anchor - Lifting Type

The IMENCO guidewire anchors have been manufactured and used for close to 24 years and is known in the subsea market for its ease of use and dependability. Easily installed and released by ROV. The Guide Wire Anchor is built from high strength stainless steel and is hence very durable and dependable.

## **Key Features**

- Specially developed for lifting operations.
- Three locking dogs for increased capacity.
- Proven and patented design. Widely used worldwide since 1988.
- Simple installation and release by ROV. No special tools needed.
- Fits standard API guidepost with 3" receptacle hole.
- Release and re-installation possible in the same run.
- Supplied with full documentation and instructions.
- Special designs available on request.