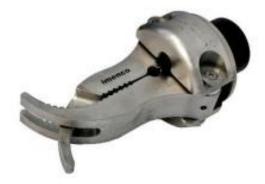

## 3 Finger Manipulator Jaw

3-Finger Manipulator Jaw is the first choice for the vast majority of ROV Operators around the world. The 3 fingered manipulator jaw is intended as a hydraulically operated tool for attachment to a Schilling Robotics work-class ROV manipulator arm. The product is ideal for ROV operations where a combination of precision, flexibility and strength are required.