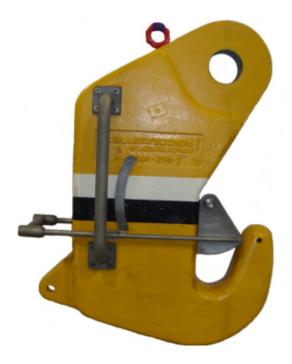

## 250Te ROV Hook

The IMENCO ROV Hook has been manufactured and used for close to 10 years and is renowned in the subsea market for its ease of use and dependability. Easy connection and release by ROV makes the lifting operation safe and efficient. The hook body is made from cast iron and the latch is made from stainless steel.

## **Specifications**

WLL / Safety Factor 250T / 3.3:1

Dimensions 1450 x 1060 x 455mm

Weight 1390 kg