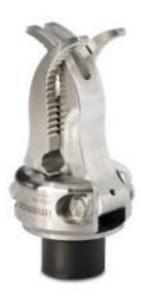

## **Imenco 4-Finger Manipulator Jaw**

Imenco's 4-Finger Manipulator Jaw is the first choice for the vast majority of ROV Operators around the world.

The 4 fingered manipulator jaw is intended as a hydraulically operated tool for attachment to a Schilling Robotics work-class ROV manipulator arm. The product is ideal for ROV operations where a combination of precision, flexibility and strength are required.

## **Technical Specification**

| Main Dimensions:           | Ø115 x 263mm                            |
|----------------------------|-----------------------------------------|
| Cylinder Working Pressure: | 207 Bar                                 |
| Maximum jaw opening:       | 170mm (For jaw made before 2012: 165mm) |
| Depth rating:              | 7000msw                                 |
| Material:                  | S165M Stainless steel                   |
|                            |                                         |