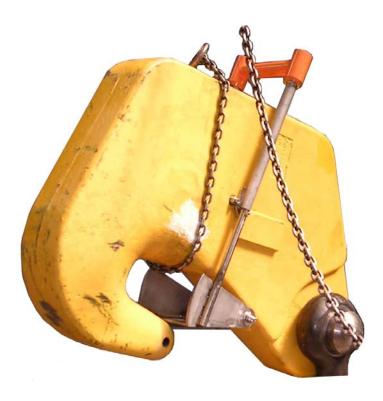

## **400Te ROV HOOK**

## ROV operated hook for efficient subsea lifting operations.

The IMENCO ROV Hook has been manufactured and used for close to 10 years and is renown in the subsea market for its ease of use and dependability. Easy connection and release by ROV makes the lifting operation safe and efficient. The hook body is made from cast iron and the latch is made from stainless steel. The hook can be delivered with shackle, standard or custom made.

## Main features:

- Proven design, used worldwide for 10 years.
- Simple installation and release by ROV. No special tools needed
- Supplied with full documentation and instructions.
- Special designs available on request.