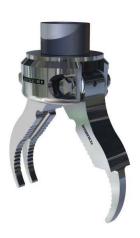

## **Imenco 3-Finger Manipulator Jaw**

Imenco's 3-Finger Manipulator Jaw is the first choice for the vast majority of ROV Operators around the world.

The 3 fingered manipulator jaw is intended as a hydraulically operated tool for attachment to a Schilling Robotics work-class ROV manipulator arm. The product is ideal for ROV operations where a combination of precision, flexibility and strength are required.

## **Technical Specification**

| Main Dimensions:           | Ø115 x 263mm                            |
|----------------------------|-----------------------------------------|
| Cylinder Working Pressure: | 207 Bar                                 |
| Maximum jaw opening:       | 170mm (For jaw made before 2012: 165mm) |
| Depth rating:              | 7000msw                                 |
| Material:                  | S165M Stainless steel                   |
| Weight:                    | 5.1 kg                                  |